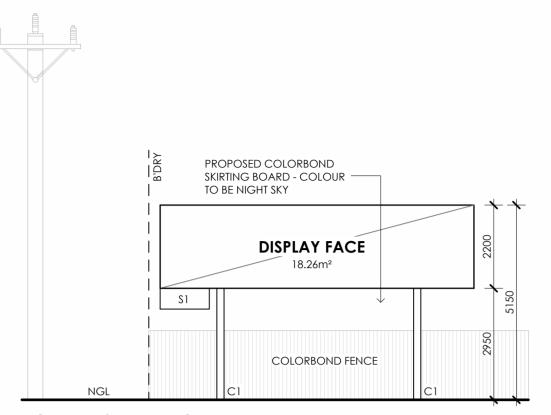

ISSUE NO.

**GAWK OUTDOOR** 

SUITE 3/281 BRUNSWICK ST, FITZROY VIC 3065

james@gawk.com.au

**NORTH-WEST ELEVATION** 

SCALE 1:100

FLOOR PLAN SCALE 1:100

\$1 - SIGNAGE DETAIL SCALE 1:25

## LEGEND

C1 PROPOSED COLUMN - POWDERCOAT BLACK FINISH

NGL NATURAL GROUND LINE

\$1 PERMANENT SIGN 1 - REFER TO DETAIL