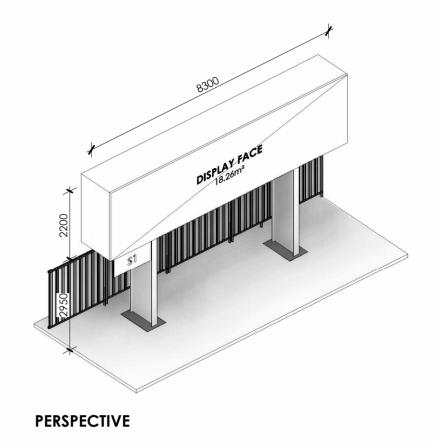

ISSUE NO.

**GAWK OUTDOOR** 

SUITE 3/281 BRUNSWICK ST, FITZROY VIC 3065

james@gawk.com.au

**NORTH-WEST ELEVATION** 

SCALE 1:100

FLOOR PLAN SCALE 1:100

\$1 - SIGNAGE DETAIL SCALE 1:25

## LEGEND

C1 PROPOSED COLUMN - POWDERCOAT BLACK FINISH

NGL NATURAL GROUND LINE

\$1 PERMANENT SIGN 1 - REFER TO DETAIL