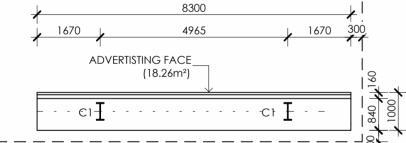

ISSUE NO.

**GAWK OUTDOOR** 

SUITE 3/281 BRUNSWICK ST, FITZROY VIC 3065

james@gawk.com.au

**NORTH-WEST ELEVATION** 

SCALE 1:100

FLOOR PLAN SCALE 1:100

\$1 - SIGNAGE DETAIL SCALE 1:25

## LEGEND

C1 PROPOSED COLUMN - POWDERCOAT BLACK FINISH

NGL NATURAL GROUND LINE

\$1 PERMANENT SIGN 1 - REFER TO DETAIL