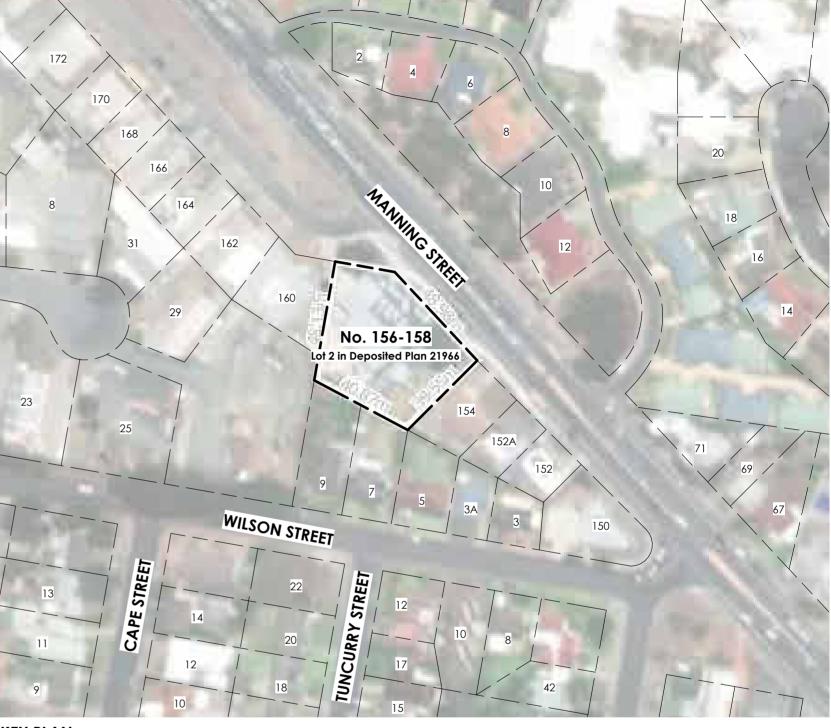

# MANNING STREET PARKING POWER POLE FOOTPATH FOOTPATH 276°46'30" 48.939m UNFENCED LAWN **PROPOSED LOCATION** FOR ADVERTISING SIGN GRAVEL GROUND INTERNAL FENCE No. 156-158 Lot 2 in Deposited Plan 21966 APPROX 2,623.90m<sup>2</sup> APPROX 8m TALL NEIGHBOUR PAVED GROUND **SITE PLAN** SCALE 1:300

PROPERTY BOUNDARY

EXISTING BUILDINGS ONSITE

PROPOSED ADVERTISING & PROMOTION SIGN FOOTPRINT