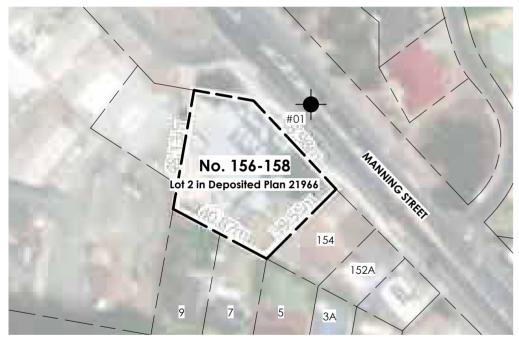

# MANNING STREET PARKING POWER POLE FOOTPATH FOOTPATH 276°46'30" 48.939m UNFENCED LAWN **PROPOSED LOCATION** FOR ADVERTISING SIGN GRAVEL GROUND INTERNAL FENCE No. 156-158 Lot 2 in Deposited Plan 21966 APPROX 2,623.90m<sup>2</sup> APPROX 8m TALL NEIGHBOUR PAVED GROUND **SITE PLAN** SCALE 1:300

PROPERTY BOUNDARY

EXISTING BUILDINGS ONSITE

PROPOSED ADVERTISING & PROMOTION SIGN FOOTPRINT

## **ADDRESS**

156-158 MANNING STREET, TUNCURRY NSW 2428

DATE 02/09/2024

PROJECT NO.

24-069

DRAWING NO. A02

PAGE SIZE A3

DRAWN BY