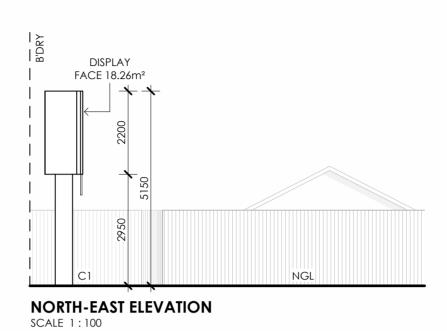

ISSUE NO.

**GAWK OUTDOOR** 

SUITE 3/281 BRUNSWICK ST, FITZROY VIC 3065

james@gawk.com.au

**NORTH-WEST ELEVATION** 

SCALE 1:100

FLOOR PLAN SCALE 1:100

\$1 - SIGNAGE DETAIL SCALE 1:25

## LEGEND

C1 PROPOSED COLUMN - POWDERCOAT BLACK FINISH

NGL NATURAL GROUND LINE

\$1 PERMANENT SIGN 1 - REFER TO DETAIL